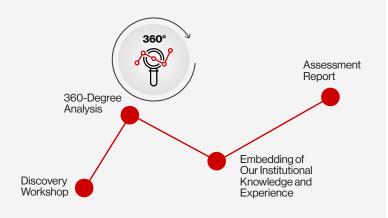

### Discover Current Data Estate

Hitachi Vantara's migration team uses automated tools to analyze and collect intelligence of your current data platform by performing a 360-degree analysis of your current data environment.

### **Define Target Solution State**

Assess current state and document key requirements to prioritize migration and develop a modern reference data architecture.